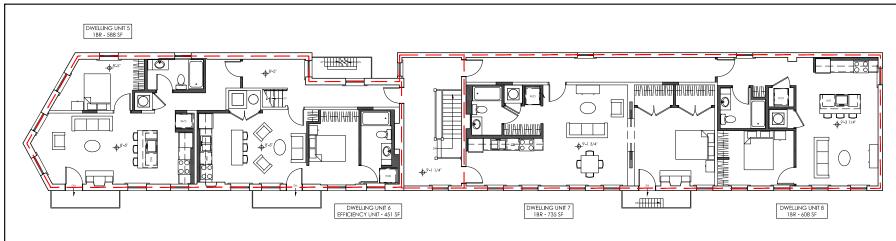

1740 BREWSTER AVENUE

Cincinnati, OH 45207



1740 BREWSTER - 3RD FLOOR PLAN -  $\frac{3}{32}$ " = 1'-0" (NOT REQUIRED TO BE TYPE B UNITS)



| BUILDING INFORMATION                                          |           |
|---------------------------------------------------------------|-----------|
| 1ST FLOOR                                                     | 3,303 GSF |
| 2ND FLOOR                                                     | 3,342 GSF |
| 3RD FLOOR                                                     | 3,342 GSF |
| 4TH FLOOR                                                     | 1,391 GSF |
| GROSS BUILDING AREA = 11,378 SF<br>(BASEMENT SF NOT INCLUDED) |           |

GRAPHIC KEY EXISTING LOAD BEARING WALL EXISTING FRAMED WALL NEW LOAD BEARING WALL NEW FRAMED WALL

1740 BREWSTER - 2ND FLOOR PLAN -  $\frac{3}{32}$ " = 1'-