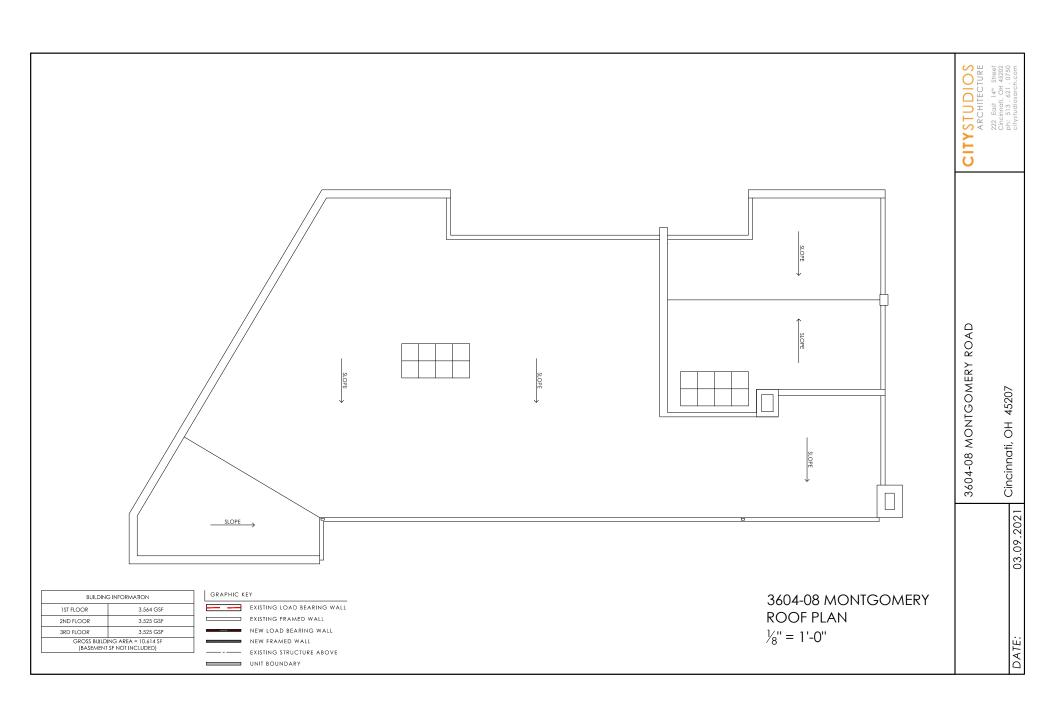

1740 BREWSTER AVENUE

Cincinnati, OH 45207

1740 BREWSTER - 3RD FLOOR PLAN -  $\frac{3}{32}$ " = 1'-0" (NOT REQUIRED TO BE TYPE B UNITS)

| BUILDING INFORMATION                                          |           |
|---------------------------------------------------------------|-----------|
| 1ST FLOOR                                                     | 3,303 GSF |
| 2ND FLOOR                                                     | 3,342 GSF |
| 3RD FLOOR                                                     | 3,342 GSF |
| 4TH FLOOR                                                     | 1,391 GSF |
| GROSS BUILDING AREA = 11,378 SF<br>(BASEMENT SF NOT INCLUDED) |           |