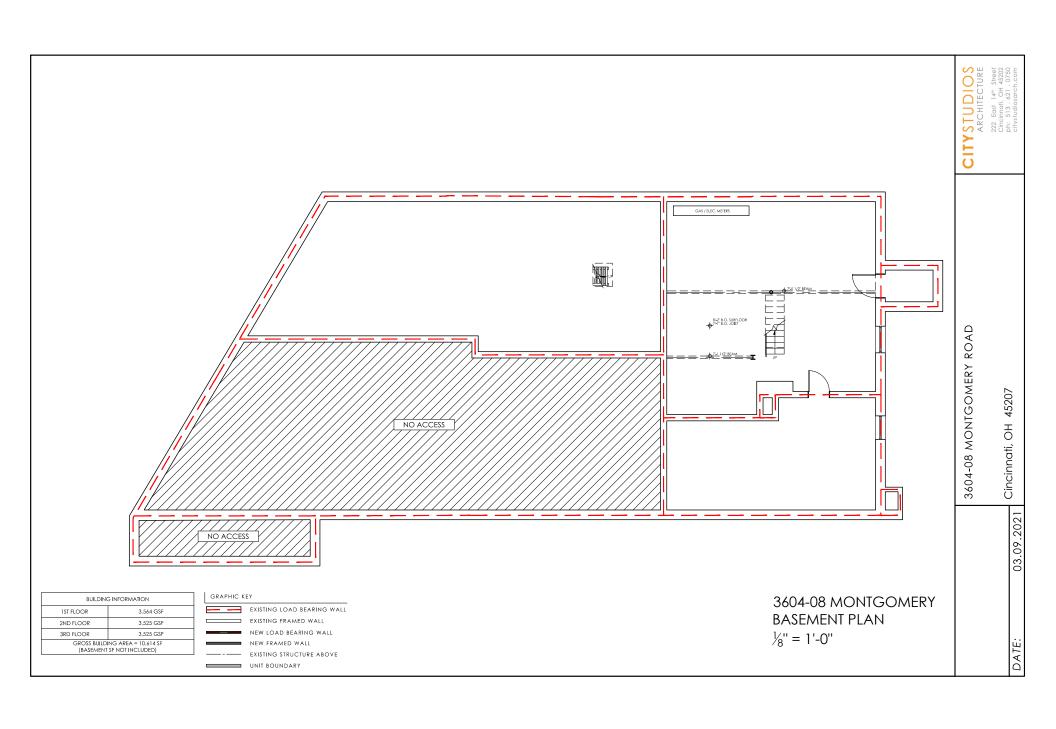

1740 BREWSTER AVENUE

Cincinnati, OH 45207

1740 BREWSTER - 3RD FLOOR PLAN -  $\frac{3}{32}$ " = 1'-0" (NOT REQUIRED TO BE TYPE B UNITS)

| BUILDING INFORMATION                                          |           |
|---------------------------------------------------------------|-----------|
| 1ST FLOOR                                                     | 3,303 GSF |
| 2ND FLOOR                                                     | 3,342 GSF |
| 3RD FLOOR                                                     | 3,342 GSF |
| 4TH FLOOR                                                     | 1,391 GSF |
| GROSS BUILDING AREA = 11,378 SF<br>(BASEMENT SF NOT INCLUDED) |           |