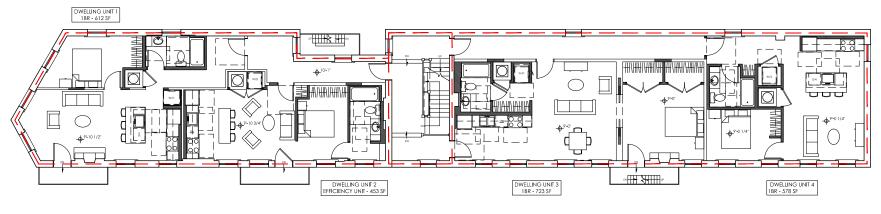

GRAPHIC KEY EXISTING LOAD BEARING WALL EXISTING FRAMED WALL NEW LOAD BEARING WALL NEW FRAMED WALL

1740 BREWSTER - 2ND FLOOR PLAN -  $\frac{3}{32}$ " = 1'-0" NOTE: TYPE B (ADAPTABLE) UNITS REQUIRED ON SECOND FLOOR ONLY.