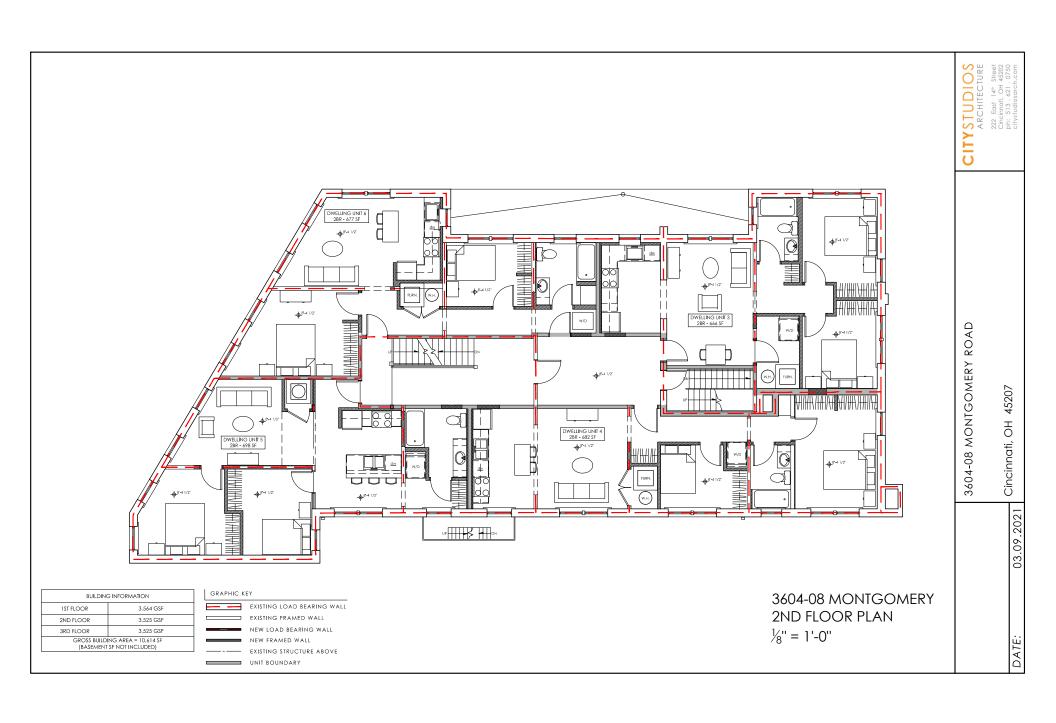

GRAPHIC KEY EXISTING LOAD BEARING WALL EXISTING FRAMED WALL NEW LOAD BEARING WALL NEW FRAMED WALL

1740 BREWSTER - 2ND FLOOR PLAN -  $\frac{3}{32}$ " = 1'-0" NOTE: TYPE B (ADAPTABLE) UNITS REQUIRED ON SECOND FLOOR ONLY.