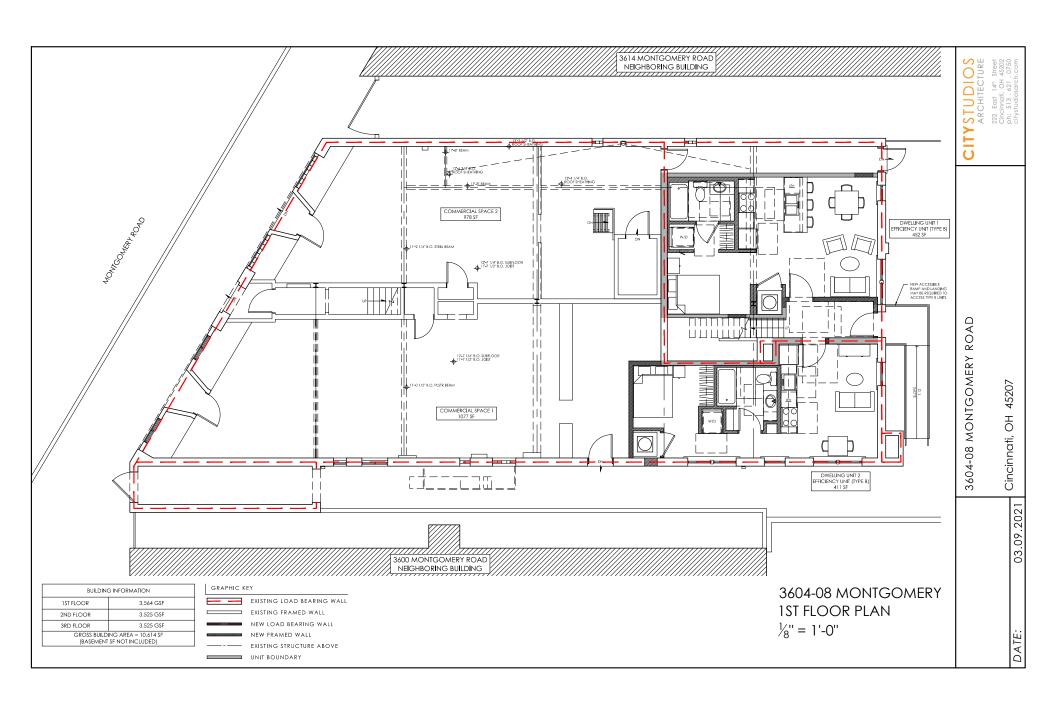

1740 BREWSTER AVENUE

Cincinnati, OH 45207

1740 BREWSTER - 3RD FLOOR PLAN -  $\frac{3}{32}$ " = 1'-0" (NOT REQUIRED TO BE TYPE B UNITS)

| BUILDING INFORMATION                                          |           |
|---------------------------------------------------------------|-----------|
| 1ST FLOOR                                                     | 3,303 GSF |
| 2ND FLOOR                                                     | 3,342 GSF |
| 3RD FLOOR                                                     | 3,342 GSF |
| 4TH FLOOR                                                     | 1,391 GSF |
| GROSS BUILDING AREA = 11,378 SF<br>(BASEMENT SF NOT INCLUDED) |           |