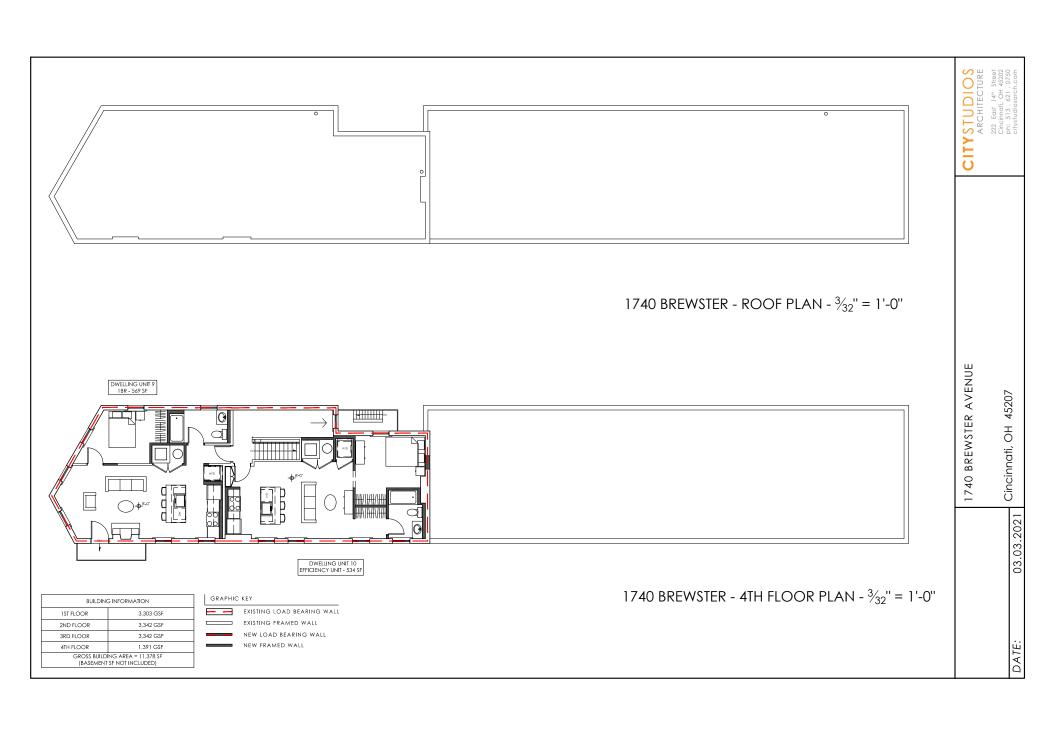

1740 BREWSTER AVENUE

Cincinnati, OH 45207

1740 BREWSTER - 3RD FLOOR PLAN -  $\frac{3}{32}$ " = 1'-0" (NOT REQUIRED TO BE TYPE B UNITS)

| BUILDING INFORMATION                                          |           |
|---------------------------------------------------------------|-----------|
| 1ST FLOOR                                                     | 3,303 GSF |
| 2ND FLOOR                                                     | 3,342 GSF |
| 3RD FLOOR                                                     | 3,342 GSF |
| 4TH FLOOR                                                     | 1,391 GSF |
| GROSS BUILDING AREA = 11,378 SF<br>(BASEMENT SF NOT INCLUDED) |           |