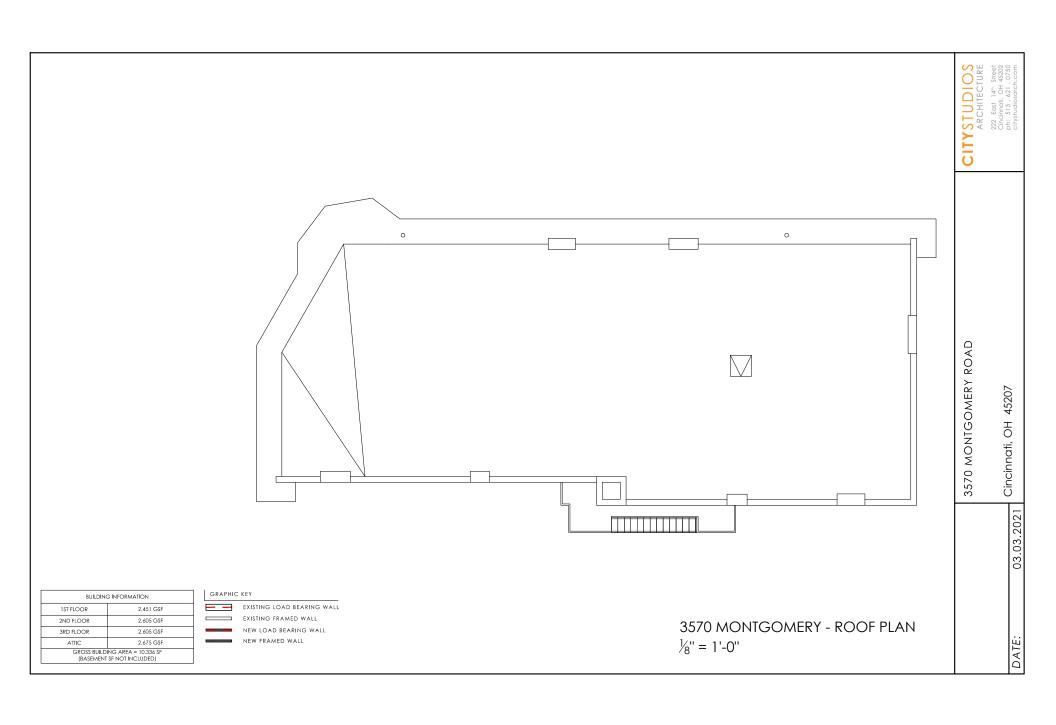

1740 BREWSTER AVENUE

Cincinnati, OH 45207



1740 BREWSTER - 3RD FLOOR PLAN -  $\frac{3}{32}$ " = 1'-0" (NOT REQUIRED TO BE TYPE B UNITS)



| BUILDING INFORMATION                                          |           |
|---------------------------------------------------------------|-----------|
| 1ST FLOOR                                                     | 3,303 GSF |
| 2ND FLOOR                                                     | 3,342 GSF |
| 3RD FLOOR                                                     | 3,342 GSF |
| 4TH FLOOR                                                     | 1,391 GSF |
| GROSS BUILDING AREA = 11,378 SF<br>(BASEMENT SF NOT INCLUDED) |           |

GRAPHIC KEY EXISTING LOAD BEARING WALL EXISTING FRAMED WALL NEW LOAD BEARING WALL NEW FRAMED WALL

1740 B