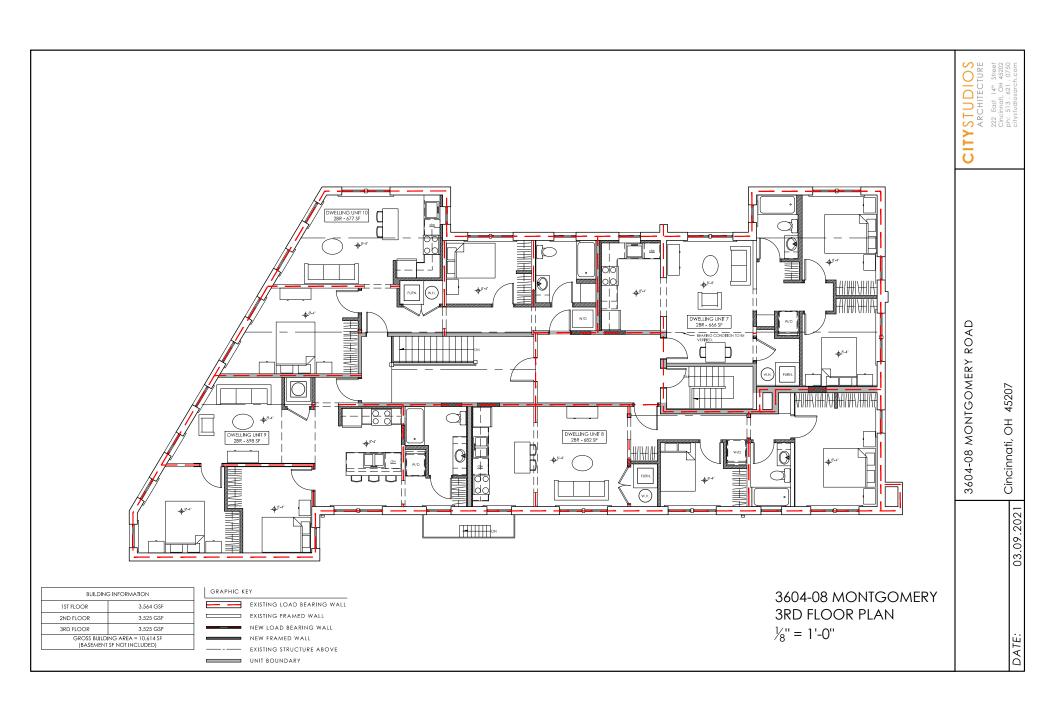

1740 BREWSTER AVENUE

Cincinnati, OH 45207

1740 BREWSTER - 3RD FLOOR PLAN -  $\frac{3}{32}$ " = 1'-0" (NOT REQUIRED TO BE TYPE B UNITS)

| BUILDING INFORMATION                                          |           |
|---------------------------------------------------------------|-----------|
| 1ST FLOOR                                                     | 3,303 GSF |
| 2ND FLOOR                                                     | 3,342 GSF |
| 3RD FLOOR                                                     | 3,342 GSF |
| 4TH FLOOR                                                     | 1,391 GSF |
| GROSS BUILDING AREA = 11,378 SF<br>(BASEMENT SF NOT INCLUDED) |           |