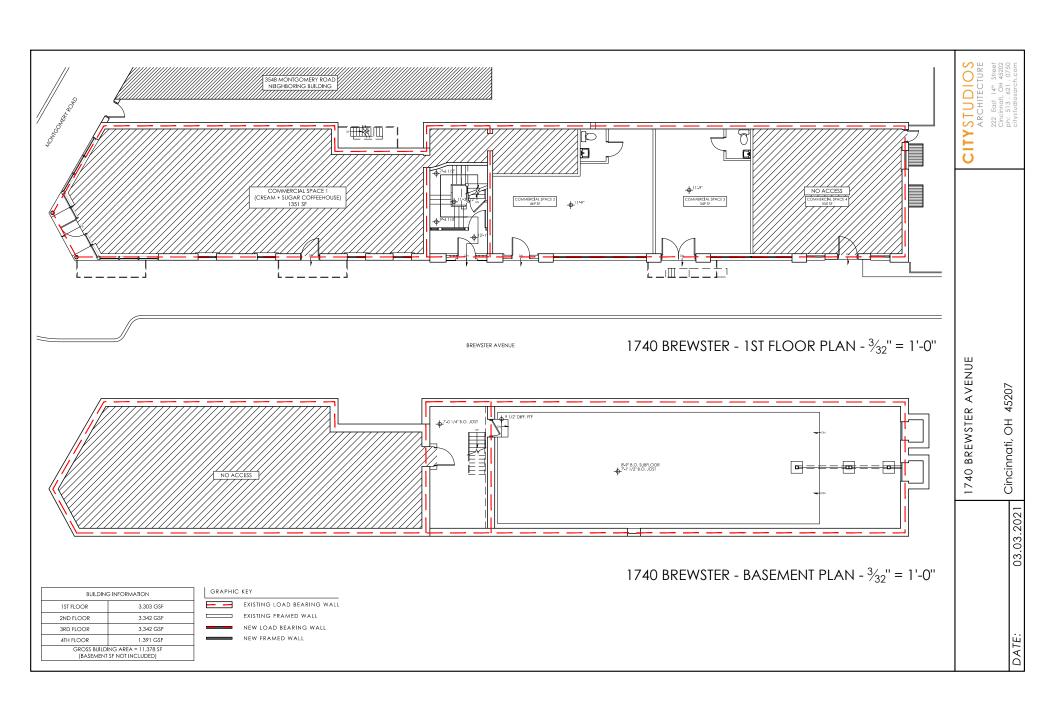

1740 BREWSTER AVENUE

Cincinnati, OH 45207

1740 BREWSTER - 3RD FLOOR PLAN -  $\frac{3}{32}$ " = 1'-0" (NOT REQUIRED TO BE TYPE B UNITS)

| BUILDING INFORMATION                                          |           |
|---------------------------------------------------------------|-----------|
| 1ST FLOOR                                                     | 3,303 GSF |
| 2ND FLOOR                                                     | 3,342 GSF |
| 3RD FLOOR                                                     | 3,342 GSF |
| 4TH FLOOR                                                     | 1,391 GSF |
| GROSS BUILDING AREA = 11,378 SF<br>(BASEMENT SF NOT INCLUDED) |           |

GRAPHIC KEY EXISTING LOAD BEARING WALL EXISTING FRAMED WALL NEW LOAD BEARING WALL NEW FRAMED WALL

1740 BREWSTER - 2ND FLOOR PLAN -  $\frac{3}{32}$ " = 1'-0" NOTE: TYPE B (ADAPTABLE) UNITS REQUIRED ON SECOND FLOOR ONLY.