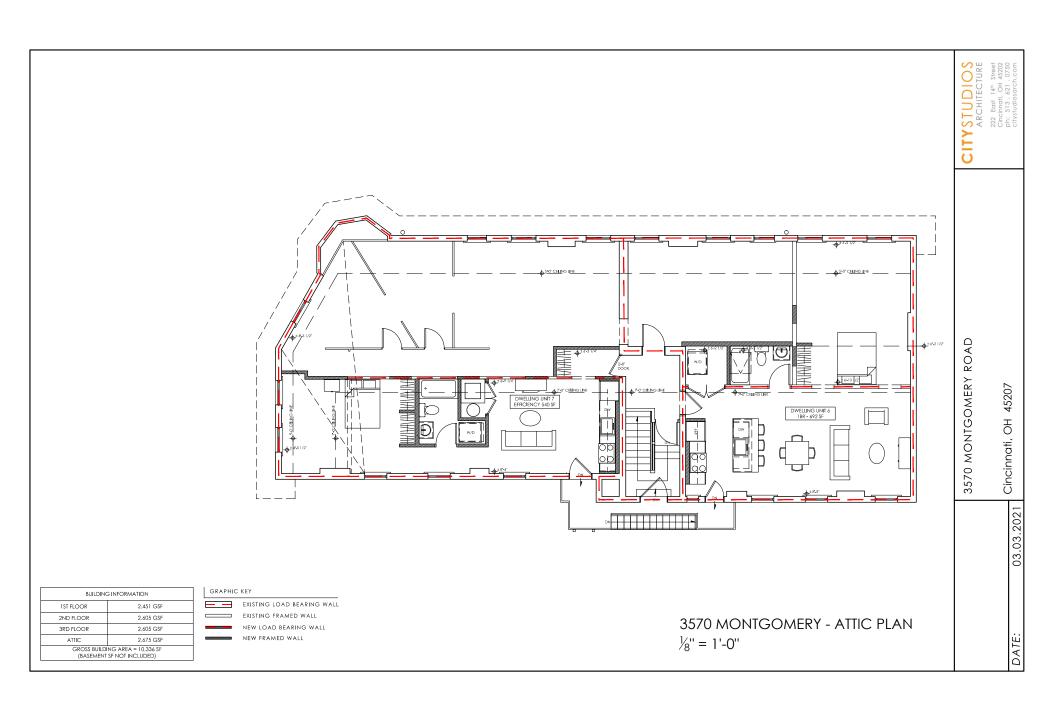

1740 BREWSTER AVENUE

Cincinnati, OH 45207



1740 BREWSTER - 3RD FLOOR PLAN -  $\frac{3}{32}$ " = 1'-0" (NOT REQUIRED TO BE TYPE B UNITS)



| BUILDING INFORMATION                                          |           |
|---------------------------------------------------------------|-----------|
| 1ST FLOOR                                                     | 3,303 GSF |
| 2ND FLOOR                                                     | 3,342 GSF |
| 3RD FLOOR                                                     | 3,342 GSF |
| 4TH FLOOR                                                     | 1,391 GSF |
| GROSS BUILDING AREA = 11,378 SF<br>(BASEMENT SF NOT INCLUDED) |           |

GRAPHIC KEY EXISTING LOAD BEARING WALL EXISTING FRAMED WALL NEW LOAD BEARING WALL NEW FRAMED WALL

1740