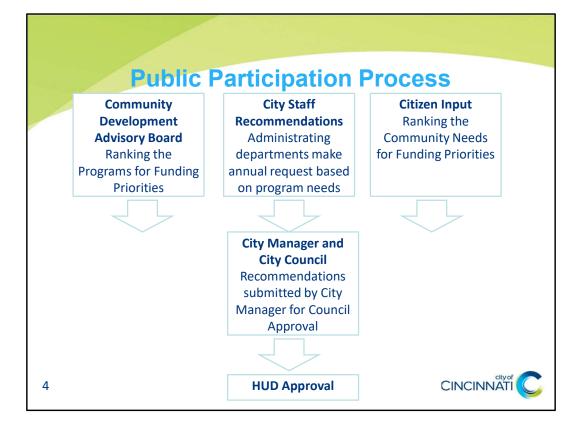

The City allocated resources based upon community needs, the success of a program at addressing those needs, input from the Community Development Advisory Board (CDAB), and the public hearing process. The CDAB is a volunteer citizen group appointed by the Mayor and approved by City Council. The CDAB advises the City Manager on the Consolidated Plan, Annual Action Plans, Consolidated Annual Performance and Evaluation Report (CAPER), related resource allocations and other matters related to the administration of the Consolidated Plan. The 2020 CAPER was presented to the CDAB prior to the submission of the final CAPER, as well as posted on the City's website and announced in the City Bulletin. All accomplishments for the entitlement grant programs were presented for the Calendar Year 2020 regardless of the which years' entitlement grant funds were expended. The major obstacle for addressing the City of Cincinnati needs during 2020 resulted from quarantine and furloughs as a result of the pandemic.