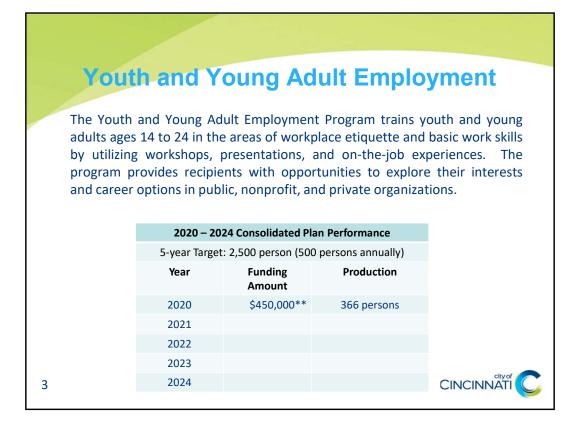

All other established CDBG-funded public service programs, Tenant Representation, Emergency Mortgage Assistance, Youth and Young Adult Employment Program, Fair Housing Services, Blueprint For Success, and Housing Choice Mobility Program, provided services City-wide. The Youth and Young Adult Employment Program accepts applications from youth ages 14 through 24 who reside in the region and does not restrict to only City of Cincinnati residents.