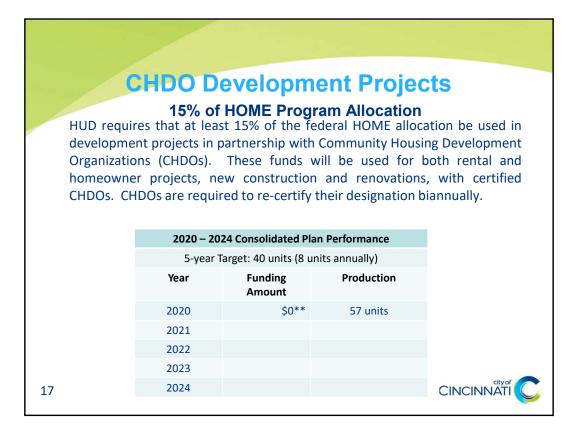

## CR-15 - Resources and Investments 91.520(a)

| Source of Funds | Source           | 2020 Resources Made<br>Available – Authorized<br>Amount | Amount Expended<br>During Program Year –<br>Net Drawn Amount<br>EN + Pl |
|-----------------|------------------|---------------------------------------------------------|-------------------------------------------------------------------------|
| CDBG            | Public – Federal | \$11,754,619.03                                         | \$8,397,432.70                                                          |
| HOME            | Public – Federal | \$3,038,566.53                                          | \$3,313,566.71                                                          |
| HOPWA           | Public – Federal | \$1,141,164.00                                          | \$1,718,288.35                                                          |
| ESG             | Public – Federal | \$1,013,616.00                                          | \$711,972.14                                                            |

#### Narrative

Due to City staff furloughs and delays with projects during 2020, the City of Cincinnati was not able to make the CDBG timeliness requirement, however, the City anticipates making this requirement during 2021. The HOME commitment and disbursement deadlines as well as the Community Housing Development Organizations (CHDO) commitment and disbursement deadlines were made during the 2020 Calendar Year.

Of the City's 27 CDBG programs, five of the programs generate leverage: Strategic Housing Initiatives Program, Commercial and Industrial Redevelopment, Historic Stabilization of Structures, Neighborhood Business District Improvement Program, and Small Business Services. The City projects approximately \$16 million in leveraged resources annually from CDBG. Of the City's HOME programs, four of the programs generate leverage: Strategic Housing Initiatives Program, Community Housing Development Organizations Development Projects, Single Family Homeownership Development, and the American Dream Down Payment Initiative Program. The City projects approximately \$19 million in leveraged resources annually from HOME. For both CDBG and HOME, the leveraged resources include private investment, state and federal grants, volunteer hours, and in-kind donations. Leverage varies from year to year based in part on the projects that are funded.